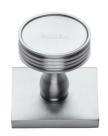

# **Venetian Cabinet Knob with Square Backplate**

SQ4547-SC

Heritage Brass Cabinet Knob Venetian Design with Square Backplate 32mm Satin Chrome finish

Material:Finish:Solid BrassSatin Chrome