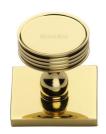

# **Venetian Cabinet Knob with Square Backplate**

SQ4547-PB

Heritage Brass Cabinet Knob Venetian Design with Square Backplate 32mm Polished Brass finish

Material:Finish:Solid BrassPolished Brass

#### **Available Finishes**

Polished Nickel Finish

**Product Dimensions** (All dimensions are in millimeters unless otherwise indicated)

Projection 36 Maximum Diameter 32 Base 38