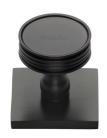

# **Venetian Cabinet Knob with Square Backplate**

SQ4547-MB

Heritage Brass Cabinet Knob Venetian Design with Square Backplate 32mm Matt Bronze finish

Material:Finish:Solid BrassMatt Bronze

#### **Matt Bronze**

An aged finish on brass creating a vintage appearance, yet one that also looks outstanding in contemporary schemes. Over a period of time the bronze colour will lighten along any edges and surfaces that are frequently touched and create a naturally aged appearance highlighting frequently touched areas and exposing the brass below.