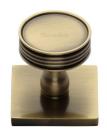

# **Venetian Cabinet Knob with Square Backplate**

SQ4547-AT

Heritage Brass Cabinet Knob Venetian Design with Square Backplate 32mm Antique Brass finish

Material: Finish: Solid Brass Antique Brass

#### **Available Finishes**

Polished Nickel Finish

**Product Dimensions** (All dimensions are in millimeters unless otherwise indicated)

36 Maximum Diameter 32 38 Projection Base