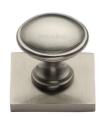

# **Domed Cabinet Knob with Square Backplate**

SQ3950-SN

Heritage Brass Cabinet Knob Domed Design with Square Backplate 32mm Satin Nickel finish

Material:Finish:Solid BrassSatin Nickel

#### **Available Finishes**

Polished Nickel Finish

 $\label{product Dimensions} \textbf{Product Dimensions} \ \ \textbf{(All dimensions are in millimeters unless otherwise indicated)}$ 

Projection 34 Maximum Diameter 32 Base 38