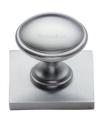

# **Domed Cabinet Knob with Square Backplate**

SQ3950-SC

Heritage Brass Cabinet Knob Domed Design with Square Backplate 32mm Satin Chrome finish

Material:Finish:Solid BrassSatin Chrome

#### Satin Chrome

The brush marks of satin chrome will appeal to those who favour an industrial yet contemporary chrome finish. Satin Chrome Finish is also less prone to finger marks than polished chrome.