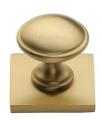

# **Domed Cabinet Knob with Square Backplate**

SQ3950-SB

Heritage Brass Cabinet Knob Domed Design with Square Backplate 32mm Satin Brass finish

Material:Finish:Solid BrassSatin Brass

#### **Available Finishes**

Polished Nickel Finish

**Product Dimensions** (All dimensions are in millimeters unless otherwise indicated)

Projection 34 Maximum Diameter 32 Base 38