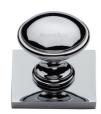

# **Domed Cabinet Knob with Square Backplate**

SQ3950-PC

Heritage Brass Cabinet Knob Domed Design with Square Backplate 32mm Polished Chrome finish

Material: Finish:

Solid Brass Polished Chrome

#### **Available Finishes**

Polished Nickel Finish

**Product Dimensions** (All dimensions are in millimeters unless otherwise indicated)

Projection 34 Maximum Diameter 32 Base 38