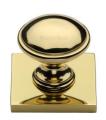

# **Domed Cabinet Knob with Square Backplate**

SQ3950-PB

Heritage Brass Cabinet Knob Domed Design with Square Backplate 32mm Polished Brass finish

Material:Finish:Solid BrassPolished Brass

### **Available Finishes**

Polished Nickel Finish

**Product Dimensions** (All dimensions are in millimeters unless otherwise indicated)

Projection 34 Maximum Diameter 32 Base 38