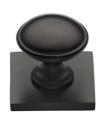

# **Domed Cabinet Knob with Square Backplate**

SQ3950-MB

Heritage Brass Cabinet Knob Domed Design with Square Backplate 32mm Matt Bronze finish

Material:Finish:Solid BrassMatt Bronze

#### **Matt Bronze**

An aged finish on brass creating a vintage appearance, yet one that also looks outstanding in contemporary schemes. Over a period of time the bronze colour will lighten along any edges and surfaces that are frequently touched and create a naturally aged appearance highlighting frequently touched areas and exposing the brass below.