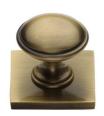

# **Domed Cabinet Knob with Square Backplate**

SQ3950-AT

Heritage Brass Cabinet Knob Domed Design with Square Backplate 32mm Antique Brass finish

Material:Finish:Solid BrassAntique Brass

#### **Antique Brass**

With russet hues and a brass undertone, this variation on brass retains a warm and mellow character but adds age and maturity by highlighting the variance of shades making each piece both alluring and unique.