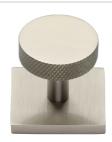

# **Knurled Disc Cabinet Knob with Square Backplate**

SQ3884-SN

Heritage Brass Cabinet Knob Disc Knurled Design with Square Backplate 32mm Satin Nickel finish

Material:Finish:Solid BrassSatin Nickel

#### **Available Finishes**

Polished Nickel Finish

**Product Dimensions** (All dimensions are in millimeters unless otherwise indicated)

Projection 33 Maximum Diameter 32 Base 38