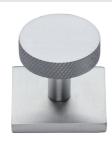

# **Knurled Disc Cabinet Knob with Square Backplate**

SQ3884-SC

Heritage Brass Cabinet Knob Disc Knurled Design with Square Backplate 32mm Satin Chrome finish

Material:Finish:Solid BrassSatin Chrome