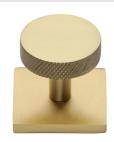

# **Knurled Disc Cabinet Knob with Square Backplate**

SQ3884-SB

Heritage Brass Cabinet Knob Disc Knurled Design with Square Backplate 32mm Satin Brass finish

Material:Finish:Solid BrassSatin Brass