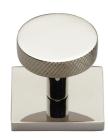

# **Knurled Disc Cabinet Knob with Square Backplate**

SQ3884-PNF

Heritage Brass Cabinet Knob Disc Knurled Design with Square Backplate 32mm Polished Nickel finish

Material: Finish:

Solid Brass Polished Nickel Finish

### **Available Finishes**

Polished Nickel Finish

**Product Dimensions** (All dimensions are in millimeters unless otherwise indicated)

Projection 33 Maximum Diameter 32 Base 38