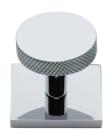

# **Knurled Disc Cabinet Knob with Square Backplate**

SQ3884-PC

Heritage Brass Cabinet Knob Disc Knurled Design with Square Backplate 32mm Polished Chrome finish

Material: Finish:

Solid Brass Polished Chrome

#### **Available Finishes**

Polished Nickel Finish

**Product Dimensions** (All dimensions are in millimeters unless otherwise indicated)

Projection 33 Maximum Diameter 32 Base 38