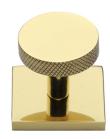

# **Knurled Disc Cabinet Knob with Square Backplate**

SQ3884-PB

Heritage Brass Cabinet Knob Disc Knurled Design with Square Backplate 32mm Polished Brass finish

Material:Finish:Solid BrassPolished Brass

#### **Available Finishes**

Polished Nickel Finish

**Product Dimensions** (All dimensions are in millimeters unless otherwise indicated)

Projection 33 Maximum Diameter 32 Base 38