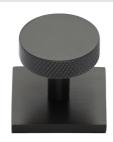

# **Knurled Disc Cabinet Knob with Square Backplate**

SQ3884-MB

Heritage Brass Cabinet Knob Disc Knurled Design with Square Backplate 32mm Matt Bronze finish

Material:Finish:Solid BrassMatt Bronze

#### **Matt Bronze**

An aged finish on brass creating a vintage appearance, yet one that also looks outstanding in contemporary schemes. Over a period of time the bronze colour will lighten along any edges and surfaces that are frequently touched and create a naturally aged appearance highlighting frequently touched areas and exposing the brass below.