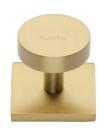

# **Disc Cabinet Knob With Square Backplate**

SQ3880-SB

Heritage Brass Cabinet Knob Disc Design with Square Backplate 32mm Satin Brass finish

Material:Finish:Solid BrassSatin Brass