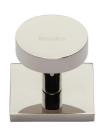

# **Disc Cabinet Knob With Square Backplate**

### SQ3880-PNF

Heritage Brass Cabinet Knob Disc Design with Square Backplate 32mm Polished Nickel finish

Material: Finish:

Solid Brass Polished Nickel Finish

### **Available Finishes**

Polished Nickel

Finish

**Product Dimensions** (All dimensions are in millimeters unless otherwise indicated)

Projection 33 Maximum Diameter 32 Base 38