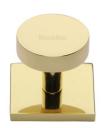

# **Disc Cabinet Knob With Square Backplate**

SQ3880-PB

Heritage Brass Cabinet Knob Disc Design with Square Backplate 32mm Polished Brass finish

Material: Finish: Solid Brass Polished Brass

#### **Available Finishes**

Polished Nickel Finish

**Product Dimensions** (All dimensions are in millimeters unless otherwise indicated)

Projection 33 Maximum Diameter 32 38 Base