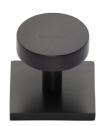

# **Disc Cabinet Knob With Square Backplate**

SQ3880-MB

Heritage Brass Cabinet Knob Disc Design with Square Backplate 32mm Matt Bronze finish

Material:Finish:Solid BrassMatt Bronze

#### **Matt Bronze**

An aged finish on brass creating a vintage appearance, yet one that also looks outstanding in contemporary schemes. Over a period of time the bronze colour will lighten along any edges and surfaces that are frequently touched and create a naturally aged appearance highlighting frequently touched areas and exposing the brass below.