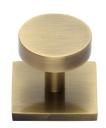

# **Disc Cabinet Knob With Square Backplate**

SQ3880-AT

Heritage Brass Cabinet Knob Disc Design with Square Backplate 32mm Antique Brass finish

Material:Finish:Solid BrassAntique Brass

#### **Available Finishes**

Polished Nickel Finish

**Product Dimensions** (All dimensions are in millimeters unless otherwise indicated)

Projection 33 Maximum Diameter 32 Base 38