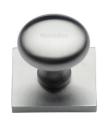

## **Victorian Round Cabinet Knob with Square Backplate**

SQ113-SC

Heritage Brass Cabinet Knob Victorian Round Design with Square Backplate 32mm Satin Chrome finish

Material: Finish: Solid Brass Satin Chrome

#### **Available Finishes**

Polished Nickel Finish

Matt Black

**Product Dimensions** (All dimensions are in millimeters unless otherwise indicated)

33 Maximum Diameter 32 38 Projection Base