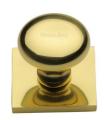

# **Victorian Round Cabinet Knob with Square Backplate**

SQ113-PB

Heritage Brass Cabinet Knob Victorian Round Design with Square Backplate 32mm Polished Brass finish

Material: Finish: Solid Brass Polished Brass

#### **Available Finishes**

Polished Nickel Finish

Matt Black

**Product Dimensions** (All dimensions are in millimeters unless otherwise indicated)

33 Maximum Diameter 32 38 Projection Base