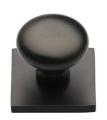

# **Victorian Round Cabinet Knob with Square Backplate**

SQ113-MB

Heritage Brass Cabinet Knob Victorian Round Design with Square Backplate 32mm Matt Bronze finish

Material: Finish: Solid Brass Matt Bronze