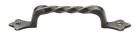

# **Rustic Bronze Twist Design Cabinet Pull Handle**

RPW370 251

Rustic Pewter Cabinet Pull Twist Design 251mm

| Material:    | Finish:       |
|--------------|---------------|
| Solid Bronze | Rustic Pewter |
|              |               |

#### **Available Finishes**

Rustic Dark Bronze

Rustic Pewter