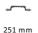

#### **Available Sizes**

| پسر |  |
|-----|--|
|-----|--|

138 mm 202 mm

**Product Dimensions** (All dimensions are in millimeters unless otherwise indicated)

Length 251 Width 8 Projection 30