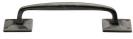

# **Rustic Bronze Offset Cabinet Pull Handle**

RPW1145 260

Rustic Pewter Cabinet Pull Offset Design 260mm

Material:Finish:Solid BronzeRustic Pewter

## **Rustic Pewter**

Our products are produced from an alloy known simply as white bronze, which is subjected to a mild oxidization process to create a pleasing pewter-like colour. Pewter is a living finish and may oxidize (darken) over time, particularly if installed outdoors.