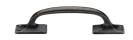

# **Rustic Bronze Offset Cabinet Pull Handle**

RPW1145 159

Rustic Pewter Cabinet Pull Offset Design 159mm

Material: Finish:
Solid Bronze Rustic Pewter

### **Available Finishes**

Rustic Dark Bronze

Rustic Pewter

#### **Available Sizes**

159 mm

260 mm

#### **Product Dimensions** (All dimensions are in millimeters unless otherwise indicated)

Length 159 Projection 35 Maximum Diameter 13 Base 45