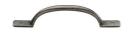

# **Rustic Bronze Russell Cabinet Pull Handle**

RPW1090 158

Rustic Pewter Cabinet Pull Russell Design 158mm

Material:Finish:Solid BronzeRustic Pewter

#### **Product Dimensions** (All dimensions are in millimeters unless otherwise indicated)

Length 158 Width 14 Projection 35