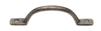

# **Rustic Bronze Russell Cabinet Pull Handle**

RPW1090 106

Rustic Pewter Cabinet Pull Russell Design 106mm

| Material:    | Finish:       |
|--------------|---------------|
| Solid Bronze | Rustic Pewter |
|              |               |

#### **Available Sizes**

 $\sim$ 

106 mm 158 mm

**Product Dimensions** (All dimensions are in millimeters unless otherwise indicated)

Length106Width12.5Projection26