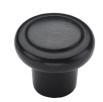

# **Rustic Bronze Newport Cabinet Knob**

RDB3990 32

Rustic Dark Bronze Cabinet Knob Newport Design 32mm

Material: Finish:

Solid Bronze Rustic Dark Bronze