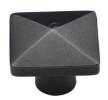

# **Rustic Bronze Square Pyramid Cabinet Knob**

### RDB390 38

Rustic Dark Bronze Cabinet Knob Square Pyramid Design 38mm

Material: Finish:

Solid Bronze Rustic Dark Bronze

#### **Available Finishes**

Rustic Dark Bronze

Rustic Pewter

#### **Rustic Dark Bronze**

Our Dark Bronze patinas is hand applied on the metal to create a naturally aged appearance. Dark bronze is a living finish and will lighten where touched frequently.