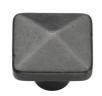

# **Rustic Bronze Square Pyramid Cabinet Knob**

RDB390 32

Rustic Dark Bronze Cabinet Knob Square Pyramid Design 32mm

Material: Finish:

Solid Bronze Rustic Dark Bronze

#### **Product Dimensions** (All dimensions are in millimeters unless otherwise indicated)

**Length** 32 **Width** 32 **Projection** 30 **Base** 16