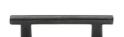

# **Rustic Bronze Round T-Bar Cabinet Pull Handle**

## RDB361 96

Rustic Dark Bronze Cabinet Pull Round T-Bar Design 96mm CTC

Material: Finish:

Solid Bronze Rustic Dark Bronze

#### **Product Dimensions** (All dimensions are in millimeters unless otherwise indicated)

Length 138 CTC 96 Projection 35 Maximum Diameter 12

15 Base