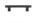

# **Rustic Bronze Round T-Bar Cabinet Pull Handle**

## RDB361 96

Rustic Dark Bronze Cabinet Pull Round T-Bar Design 96mm CTC

Material: Finish:

Solid Bronze Rustic Dark Bronze

#### **Product Dimensions** (All dimensions are in millimeters unless otherwise indicated)

Length 138 CTC 96 Projection 35 Maximum Diameter 12

15 Base