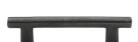

# **Rustic Bronze Round T-Bar Cabinet Pull Handle**

#### RDB361 192

Rustic Dark Bronze Cabinet Pull Round T-Bar Design 192mm CTC

Material: Finish:

Solid Bronze Rustic Dark Bronze