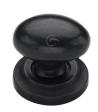

# **Rustic Bronze Oval Cabinet Knob on Rose**

RDB179 32

Rustic Dark Bronze Cabinet Knob Oval Design on Rose 32mm

Material: Finish:

Solid Bronze Rustic Dark Bronze

### **Rustic Dark Bronze**

Our Dark Bronze patinas is hand applied on the metal to create a naturally aged appearance. Dark bronze is a living finish and will lighten where touched frequently.