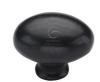

# **Rustic Bronze Oval Cabinet Knob**

### RDB118 32

Rustic Dark Bronze Cabinet Knob Oval Design 32mm

Material: Finish:

Solid Bronze Rustic Dark Bronze

#### **Rustic Dark Bronze**

Our Dark Bronze patinas is hand applied on the metal to create a naturally aged appearance. Dark bronze is a living finish and will lighten where touched frequently.