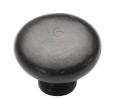

# **Rustic Bronze Round Cabinet Knob**

RDB117 38

Rustic Dark Bronze Cabinet Knob Round Design 38mm

Material: Finish:

Solid Bronze Rustic Dark Bronze