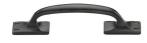

# **Rustic Bronze Offset Cabinet Pull Handle**

RDB1145 260

Rustic Dark Bronze Cabinet Pull Offset Design 260mm

Material: Finish:

Solid Bronze Rustic Dark Bronze

#### **Product Dimensions** (All dimensions are in millimeters unless otherwise indicated)

Length 260 Projection 35 Maximum Diameter 13 Base 45