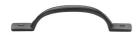

# **Rustic Bronze Russell Cabinet Pull Handle**

RDB1090 203

Rustic Dark Bronze Cabinet Pull Russell Design 203mm

Material: Finish:

Solid Bronze Rustic Dark Bronze

#### **Product Dimensions** (All dimensions are in millimeters unless otherwise indicated)

**Length** 203 **Width** 14 **Projection** 35 **Base** 30