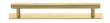

# **Knurled Cabinet Pull Handle with Plate**

PL4458 96-SB

Heritage Brass Cabinet Pull Knurled Design with Plate 96mm CTC Satin Brass Finish

Material: Finish: Solid Brass Satin Brass

## **Product Dimensions** (All dimensions are in millimeters unless otherwise indicated)

Length 128 CTC 96 Projection 32.5 Maximum Diameter 11 **Base Width** 19 Base Length 138