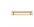

# **Knurled Cabinet Pull Handle with Plate**

PL4458 96-SB

Heritage Brass Cabinet Pull Knurled Design with Plate 96mm CTC Satin Brass Finish

Material: Finish: Solid Brass Satin Brass

## **Product Dimensions** (All dimensions are in millimeters unless otherwise indicated)

Length 128 CTC 96 Projection 32.5 Maximum Diameter 11 **Base Width** 19 Base Length 138