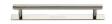

# **Knurled Cabinet Pull Handle with Plate**

PL4458 96-PNF

Heritage Brass Cabinet Pull Knurled Design with Plate 96mm CTC Polished Nickel Finish

Material: Finish:

Solid Brass Polished Nickel Finish

## **Available Finishes**

Polished Nickel Finish

**Available Sizes** 

96 mm

\_\_\_

128 mm

160 mm

**Product Dimensions** (All dimensions are in millimeters unless otherwise indicated)