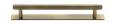

# **Knurled Cabinet Pull Handle with Plate**

PL4458 96-AT

Heritage Brass Cabinet Pull Knurled Design with Plate 96mm CTC Antique Brass Finish

Material:Finish:Solid BrassAntique Brass

**Product Dimensions** (All dimensions are in millimeters unless otherwise indicated)

Length128CTC96Projection32.5Maximum Diameter11Base Width19Base Length138