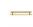

# **Knurled Cabinet Pull Handle with Plate**

PL4458 160-SB

Heritage Brass Cabinet Pull Knurled Design with Plate 160mm CTC Satin Brass Finish

Material: Finish: Solid Brass Satin Brass

# **Product Dimensions** (All dimensions are in millimeters unless otherwise indicated)

Length 192 CTC 160 Projection 32.5 Maximum Diameter 11 **Base Width** 19 Base Length 202