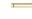

# **Knurled Cabinet Pull Handle with Plate**

PL4458 160-SB

Heritage Brass Cabinet Pull Knurled Design with Plate 160mm CTC Satin Brass Finish

Material: Finish: Solid Brass Satin Brass

# **Product Dimensions** (All dimensions are in millimeters unless otherwise indicated)

Length 192 CTC 160 Projection 32.5 Maximum Diameter 11 **Base Width** 19 Base Length 202