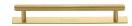

# **Knurled Cabinet Pull Handle with Plate**

PL4458 160-SB

Heritage Brass Cabinet Pull Knurled Design with Plate 160mm CTC Satin Brass Finish

Material: Finish: Solid Brass Satin Brass

# **Product Dimensions** (All dimensions are in millimeters unless otherwise indicated)

Length 192 CTC 160 Projection 32.5 Maximum Diameter 11 **Base Width** 19 Base Length 202