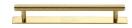

# **Knurled Cabinet Pull Handle with Plate**

PL4458 160-PB

Heritage Brass Cabinet Pull Knurled Design with Plate 160mm CTC Polished Brass Finish

Material:Finish:Solid BrassPolished Brass

# **Product Dimensions** (All dimensions are in millimeters unless otherwise indicated)

Length192CTC160Projection32.5Maximum Diameter11Base Width19Base Length202