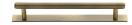

# **Knurled Cabinet Pull Handle with Plate**

PL4458 160-AT

Heritage Brass Cabinet Pull Knurled Design with Plate 160mm CTC Antique Brass Finish

Material: Finish: Solid Brass **Antique Brass** 

#### **Available Sizes**

96 mm

160 mm