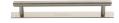

# **Knurled Cabinet Pull Handle with Plate**

PL4458 128-SN

Heritage Brass Cabinet Pull Knurled Design with Plate 128mm CTC Satin Nickel Finish

Material: Finish: Solid Brass Satin Nickel

# **Product Dimensions** (All dimensions are in millimeters unless otherwise indicated)

Length 160 CTC 128 Projection 32.5 Maximum Diameter 11 **Base Width** 19 Base Length 170