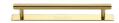

# **Knurled Cabinet Pull Handle with Plate**

PL4458 128-PB

Heritage Brass Cabinet Pull Knurled Design with Plate 128mm CTC Polished Brass Finish

Material:Finish:Solid BrassPolished Brass

## **Available Finishes**

**Available Sizes** 

- I

3\_\_\_\_\_

96 mm 128 mm 160 mm

**Product Dimensions** (All dimensions are in millimeters unless otherwise indicated)

Length160CTC128Projection32.5Maximum Diameter11Base Width19Base Length170