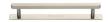

# **Hexagonal Cabinet Pull Handle with Plate**

PL4422 96-SN

Heritage Brass Cabinet Pull Hexagonal Design with Plate 96mm CTC Satin Nickel Finish

Material: Finish: Solid Brass Satin Nickel